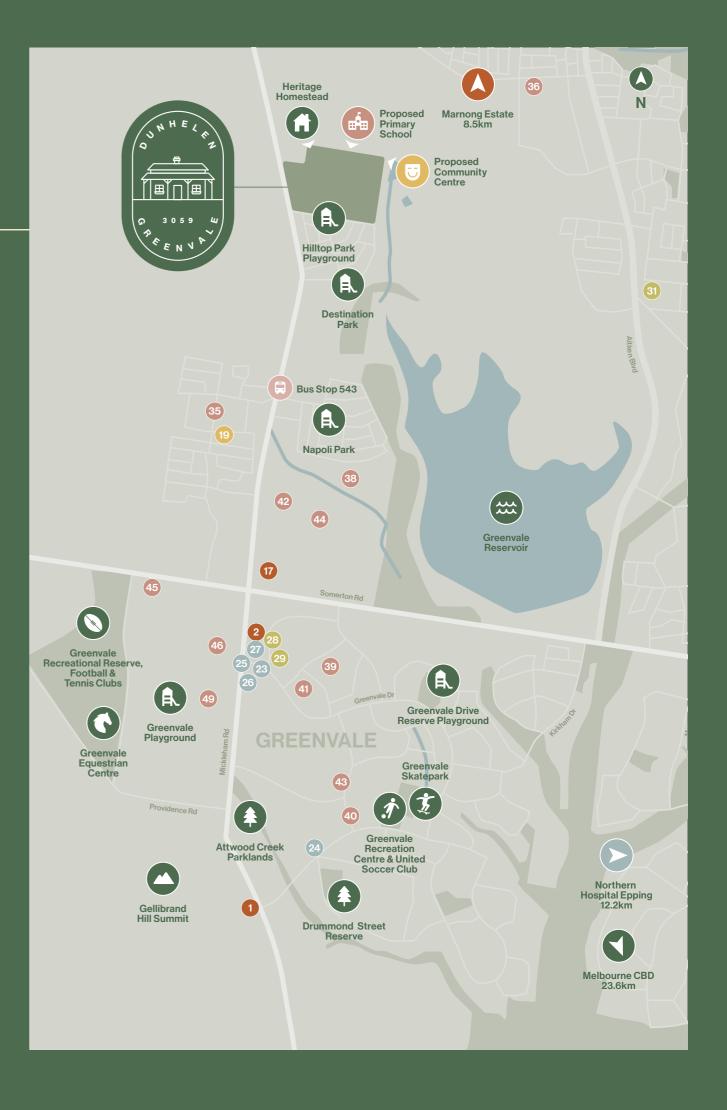

#### T ARTS & CULTURE

- 18. Woodlands Homestead
- 19. Greenvale West Community Centre
- 20. Bulla Hill Miniature Railway
- 21. Craigieburn Library
- 22. Bohemian Bulla Market

### EDUCATION

- 35. Keelonith Primary School
- 36. Aitken Hill Primary School
- 37. Elevation Secondary College
- 38. Aitken College
- 39. Bradford Avenue Preschool
- 40. Greenvale Secondary College
- 41. Greenvale Primary School
- 42. Explorers Early Learning Greenvale
- 43. Goodstart Early Learning Greenvale
- 44. Mary Queen of Heaven Primary School
- 45. Early Education Montessori Centre
- 46. Amiga Montessori Greenvale
- 47. Lowther Hall Anglican Grammar School
- 48. Penleigh and Essendon Grammar School (Senior Campus)
- 49. Kool Kidz Childcare Greenvale