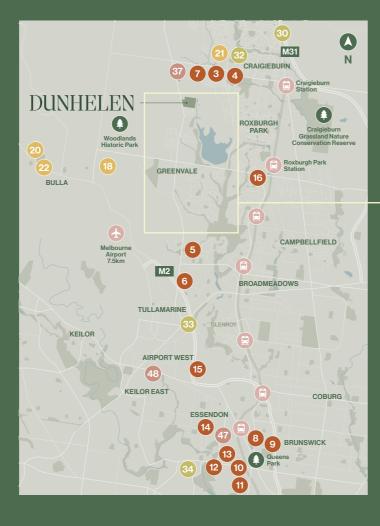

# A forever prestigious postcode

Future residents of Greenvale will inherit the luxury of joining an established community where convenience has long been a hallmark of everyday life.

- 1. Forget Me Not Eatery
- 2. The Jolly Miller Café
- 3. Okami Japanese Restaurant
- 4. Miskeh Middle Eastern Bakery & Café
- 5. Westmeadows Tavern
- 6. Gladstone Park Hotel
- 7. One76 Lounge
- 8. Convoy
- 9. Tote Bar & Dining
- 10. Juliana's Cucina & Bar
- 11. Brunetti's Moonee Ponds12. Chiba Japanese
- 13. Bekka
- 14. North & Eight
- 15. Mr McCracken
- 16. Roxburgh Park Hotel
- 17. Usta Restaurant

#### T ARTS & CULTURE

- 18. Woodlands Homestead
- 19. Greenvale West Community Centre
- 20. Bulla Hill Miniature Railway
- 21. Craigieburn Library
- 22. Bohemian Bulla Market

#### HEALTHCARE

- 23. Greenvale Medical Centre
- 24. Barrymore Medical Centre
- 25. Greenvale Dental Group
- 26. Greenvale Dentistry
- 27. Advara HeartCare

#### A RETAIL

- 28. Greenvale Shopping Centre
- 29. Coles Greenvale
- 30. Bunnings Craigieburn
- 31. Woolworths Greenvale Lakes
- 32. Craigieburn Central
- 33. Westfield Airport West
- 34. Highpoint Shopping Centre

### EDUCATION

- 35. Keelonith Primary School
- 36. Aitken Hill Primary School
- 37. Elevation Secondary College
- 38. Aitken College
- 39. Bradford Avenue Preschool
- 40. Greenvale Secondary College
- 41. Greenvale Primary School
- 42. Explorers Early Learning Greenvale
- 43. Goodstart Early Learning Greenvale
- 44. Mary Queen of Heaven Primary School
- 45. Early Education Montessori Centre
- 46. Amiga Montessori Greenvale
- 47. Lowther Hall Anglican Grammar School
- 48. Penleigh and Essendon Grammar School (Senior Campus)
- 49. Kool Kidz Childcare Greenvale