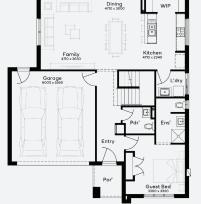

### FROM\* PRICE

## House & Land Package

# SIMONDS



JACKALOPE 25 | EMERGE RANGE



Lot 107, Greenvale Dunhelen (386m²)



#### FIRST HOME OWNERS -

#### INCLUSIONS

- + Generous Site Costs
- + Developer & council requirements
- + Photovoltaic panels with inverter
- + Feature front entry door
- + Colorbond Sectional garage door & remote controls
- + Floor coverings to entire house
- + 20mm Stone benchtops to kitchen
- + Quality stainless steel cooktop & oven
- Ducted Heating
- + Plus much more!







#### For enquiries please contact: Chandra Deep - 0411 078 424

simonds.com.au

\*From pricing is based on standard plan, builders preferred siting, site costs allowance, and is subject to extreme site changes beyond our reasonable control and unknown at the time of print. All packages are subject to Developer and Council approval. Package Price does not include stamp duty, government, legal or bank charges. Community Infrastructure Levy and Asset Protection Permit are not included in pricing and is to be arranged by the client directly with the Developer (if applicable). Any alterations may incur additional charges. Confirm land price and availability prior to purchase. Simonds reserves the right to withdraw or amend pricing, inclusions and promotion at any time without notice. \*Pl