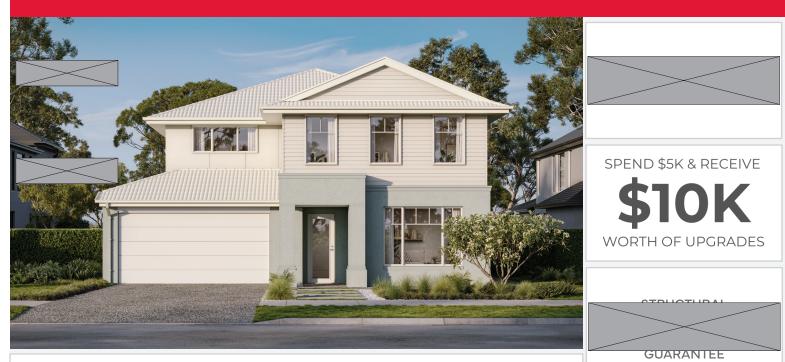

### FROM\* PRICE

## House & Land Package

# SIMONDS



JACKALOPE 25 | EMERGE RANGE



Lot 107, Greenvale Dunhelen (386m²)



#### FIRST HOME OWNERS -

#### INCLUSIONS

- + Generous Site Costs
- + Developer & council requirements
- + Photovoltaic panels with inverter
- + Feature front entry door
- + Colorbond Sectional garage door & remote controls
- + Floor coverings to entire house
- + 20mm Stone benchtops to kitchen
- + Quality stainless steel cooktop & oven
- Ducted Heating
- + Plus much more!







#### For enquiries please contact: Chandra Deep - 0411 078 424

simonds.com.au

\*From pricing is based on standard plan, builders preferred siting, site costs allowance, and is subject to extreme site changes beyond our reasonable control and unknown at the time of print. All packages are subject to Developer and Council approval. Package Pr