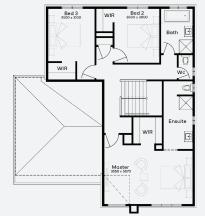

### FROM\* PRICE

## House & Land Package

# SIMONDS



JACKALOPE 25 | EMERGE RANGE



Lot 107, Greenvale Dunhelen (386m²)



#### FIRST HOME OWNERS -

#### INCLUSIONS

- + Generous Site Costs
- + Developer & council requirements
- + Photovoltaic panels with inverter
- + Feature front entry door
- + Colorbond Sectional garage door & remote controls
- + Floor coverings to entire house
- + 20mm Stone benchtops to kitchen
- + Quality stainless steel cooktop & oven
- Ducted Heating
- + Plus much more!







#### For enquiries please contact: Chandra Deep - 0411 078 424

simonds.com.au

\*From pricing is based on standard plan, builders preferred siting, site costs allowance, and is subject to extreme site changes beyond our reasonable control and unknown at the time of print. All packages are subject to Developer and Council approval. Package Price does not include stamp duty, government, legal or bank charges. Community Infrastructure Levy and Asset Protection Permit are not included in pricing and is to be arranged by the client directly with the Developer (if applicable). Any alterations may incur additional charges. Confirm land price and availability prior to purchase. Simonds reserves the right to withdraw or amend pricing, inclusions and promotion at any time without notice. \*Plea