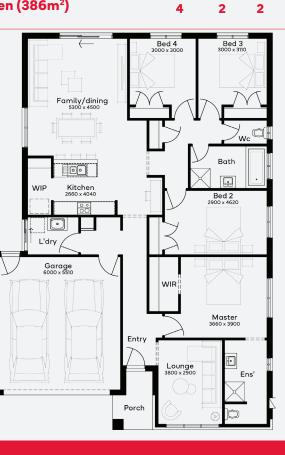

# SIMONDS

**FIXED PRICE** 

**STRUCTURAL** LIFETIME **GUARANTEE** 

2

FAIRLIGHT 22 | EMERGE RANGE

#### **INCLUSIONS**

- Generous Site Costs +
- Developer & council requirements +
- Photovoltaic panels with inverter +
- + Feature front entry door
- Colorbond Sectional garage door & remote controls +
- + Floor coverings to entire house
- + 20mm Stone benchtops to kitchen
- + Quality stainless steel cooktop & oven
- + Ducted Heating
- Plus much more! +