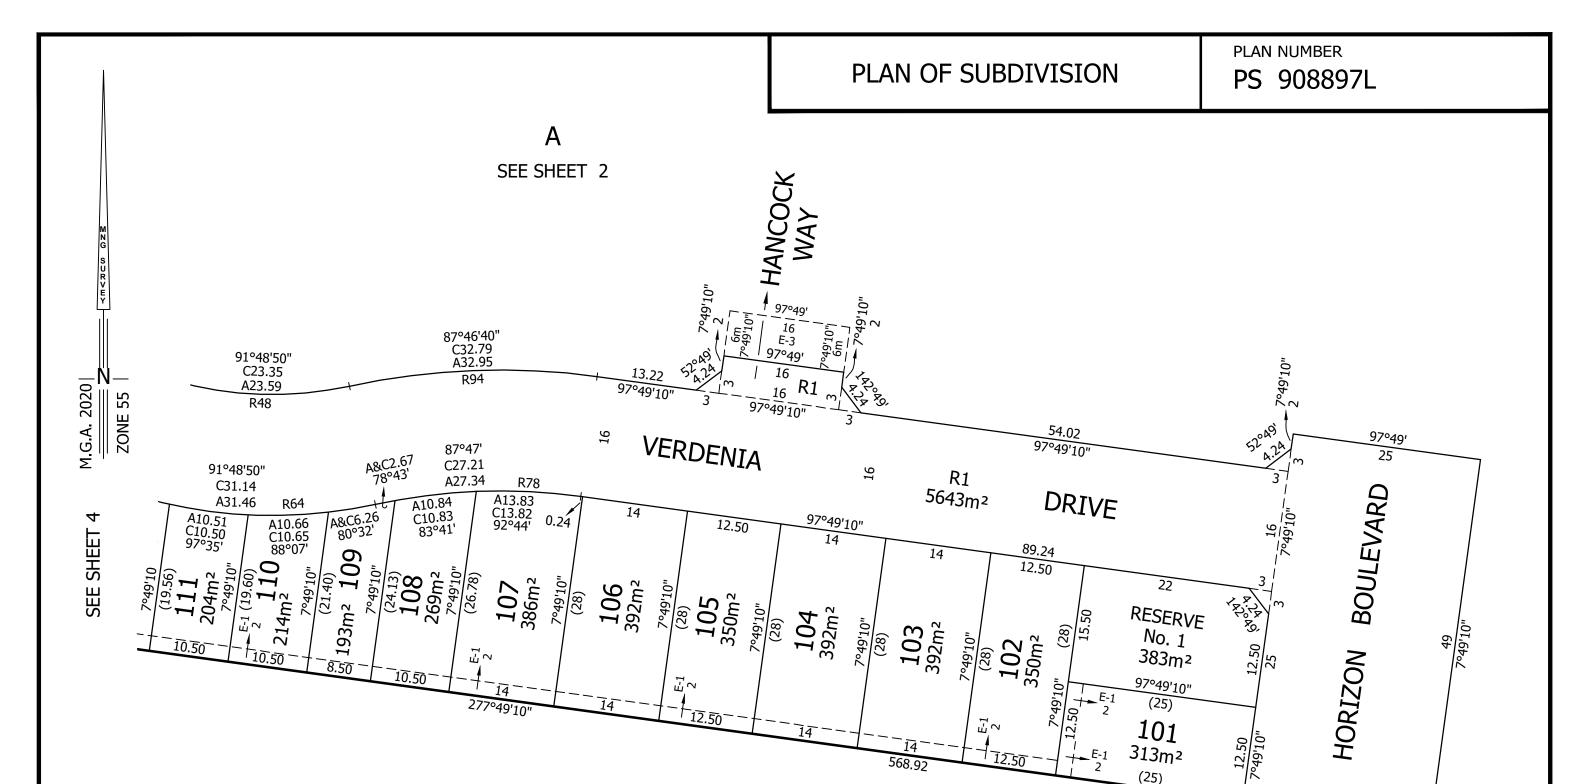

#### **NOTATIONS**

**COUNCIL NAME:** 

COUNCIL/BODY/PERSON **IDENTIFIER** ROAD R1 HUME CITY COUNCIL **RESERVE No.1** YARRA VALLEY WATER CORPORATION JEMENA ELECTRICITY NETWORKS (VIC) LTD RESERVE No.2

LOTS 1-100 (ALL INCLUSIVE) HAVE BEEN OMITTED FROM THIS PLAN

FOR RESTRICTION A AFFECTING LOTS 101-124 (ALL INCLUSIVE) SEE SHEET 5

FOR RESTRICTION B AFFECTING LOTS 108-124 (ALL INCLUSIVE) **SEE SHEET 5** 

Table of Land to be burdened & Land to benefit

| Burdened lots on this plan | Benefited lots on this plan |
|----------------------------|-----------------------------|
| 108                        | 107, 109                    |
| 109                        | 108, 110                    |
| 110                        | 109, 111                    |
| 111                        | 110, 112                    |
| 112                        | 111, 113                    |
| 113                        | 112, 114                    |
| 114                        | 113, 115                    |
| 115                        | 114, 116                    |
| 116                        | 115, 117                    |

Table of Land to be burdened & Land to benefit

| Burdened lots on this plan | Benefited lots on this plan |
|----------------------------|-----------------------------|
| 117                        | 116, 118                    |
| 118                        | 117, 119                    |
| 119                        | 118, 120                    |
| 120                        | 119, 121                    |
| 121                        | 120, 122                    |
| 122                        | 121, 123                    |
| 123                        | 122, 124                    |
| 124                        | 123                         |

#### Description of Restriction

The registered proprietor or proprietors for the time being for any burdened lot on this plan in the table as a lot subject to the "Small Lot Housing Code (Type B)" must not build or permit to be built or remain on the lot any building or structure that has not been constructed in accordance with the "Small Lot Housing Code (Type B)" unless in accordance with a Planning Permit granted to construct a dwelling on the lot.