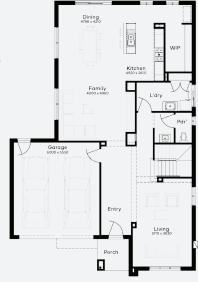

GISBORNE 34 | ELEVATE RANGE

\$1,093,570\*

Lot 238, Greenvale Dunhelen Estate (465m²)

FIRST HOME OWNERS -