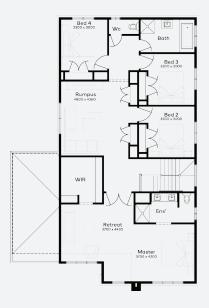

GISBORNE 34 | ELEVATE RANGE

\$1,093,570\*

Lot 238, Greenvale Dunhelen Estate (465m²)

FIRST HOME OWNERS -