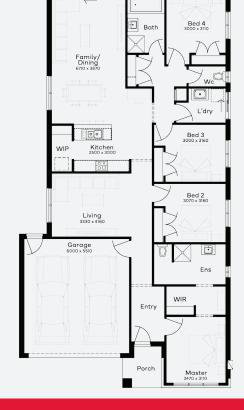

## 2 2

## **INCLUSIONS**

- Generous Site Costs +
- + Developer & council requirements
- Photovoltaic panels with inverter +
- + Feature front entry door
- Colorbond Sectional garage door & remote controls +
- + Floor coverings to entire house
- + 20mm Stone benchtops to kitchen
- + Quality stainless steel cooktop & oven
- + Ducted Heating
- Plus much more! +