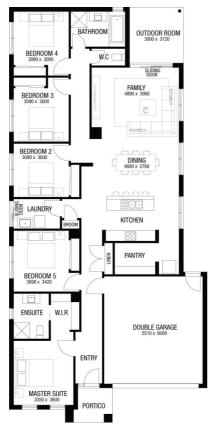

**FIXED PRICE\*** 

\$891,810

Price fixed based on Titled Date of Dec 2026

**Dunhelen** 

Lot 234 Webster Terrace, Greenvale

ARCADIA 24 (LIMITED EDITION)
AVALON FACADE

**BLOCK SIZE: 400m2** 

## FIXED PRICE PACKAGE INCLUDES:

The Arcadia 24 (LIMITED EDITION) with Avalon facade built to our industry leading base specifications, plus:

- 7 star energy rating
- Fixed site costs (no more to pay)
- Quality tiles to bathrooms, ensuite and laundry
- Tiled shower base
- · Chrome hand and slide shower rail
- · Stylish stainless steel appliances
- Garage door remote control
- Aluminium double glazed windows
- · Eaves to façade
- · Ducted gas heating
- Lifetime Structural Guarantee#