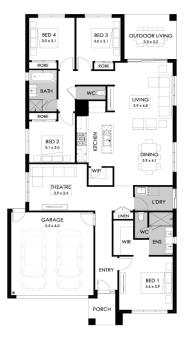

## Lot 234 Webster Terrace, Greenvale Dunhelen

| Land size: | 400m <sup>2</sup>        |
|------------|--------------------------|
| Home Size: | <b>225m</b> <sup>2</sup> |

- Stunning façade included
- 7-Star energy rating
- Fixed site costs
- Low E Double glazed thermally broken awning windows
- Low E Double glazed sliding stacker doors
- 3.5kW solar PV system
- Quality floor coverings throughout
- 2550mm high ceilings to ground floor
- LED downlights to entry, kitchen and living
- Soft closers to draws and doors
- ILVE 900mm wide oven, cooktop and rangehood
- Overhead kitchen cupboards adjacent to rangehood
- 40mm stone kitchen benchtops
- 20mm stone bathroom benchtops
- Quality Caroma basins and tapware
- 12 month maintenance period & 25 year structural guarantee
- Fibre Optic Connection