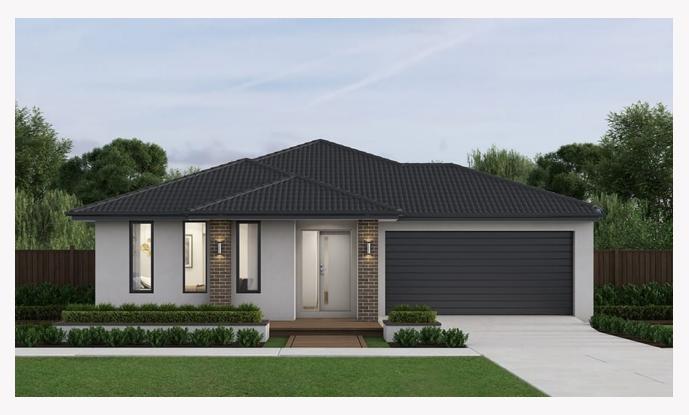

# Barcelona 24 Viva façade. **Price From \$872,200**

## Lot 234 Webster Terrace, Greenvale Dunhelen

| Land size: | 400m <sup>2</sup>        |
|------------|--------------------------|
| Home Size: | <b>225m</b> <sup>2</sup> |

- Stunning façade included
- 7-Star energy rating
- Fixed site costs
- Low E Double glazed thermally broken awning windows
- Low E Double glazed sliding stacker doors
- 3.5kW solar PV system
- Quality floor coverings throughout
- 2550mm high ceilings to ground floor
- LED downlights to entry, kitchen and living
- Soft closers to draws and doors
- ILVE 900mm wide oven, cooktop and rangehood
- Overhead kitchen cupboards adjacent to rangehood
- 40mm stone kitchen benchtops
- 20mm stone bathroom benchtops
- Quality Caroma basins and tapware
- 12 month maintenance period & 25 year structural guarantee
- Fibre Optic Connection